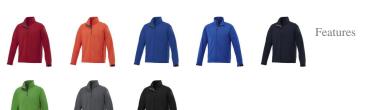

## Colour

Brand: Elevate Life Minimum quantity: 3 Unit(s) Material: abs Weight: 554.17 g. Dishwasher proof No

Do you have a specific question or do you want more information about this item, please call 1800 800 801.