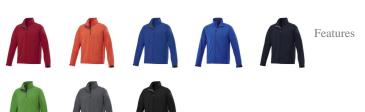

## Colour

Brand: Elevate Life Minimum quantity: 3 Unit(s) Material: abs Weight: 554.17 g. Dishwasher proof No

Do you have a specific question or do you want more information about this item, please call 1800 800 801.