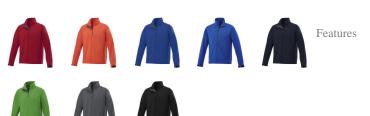

## Colour

Brand: Elevate Life Minimum quantity: 3 Unit(s) Material: abs Weight: 554.17 g. Dishwasher proof No

Do you have a specific question or do you want more information about this item, please call 1800 800 801.