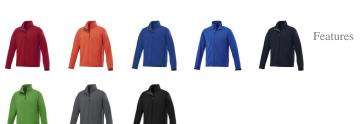

## Colour

Brand: Elevate Life Minimum quantity: 3 Unit(s) Material: abs Weight: 554.17 g. Dishwasher proof No

Do you have a specific question or do you want more information about this item, please call 1800 800 801.