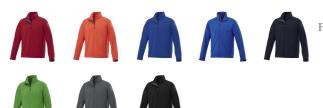

## Colour

Brand: Elevate Life Minimum quantity: 3 Unit(s) Material: abs Weight: 554.17 g. Dishwasher proof No

Do you have a specific question or do you want more information about this item, please call 1800 800.