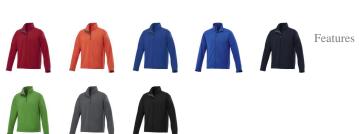

## Colour

Brand: Elevate Life Minimum quantity: 3 Unit(s) Material: abs Weight: 554.17 g. Dishwasher proof No

Do you have a specific question or do you want more information about this item, please call 1800 800 801.