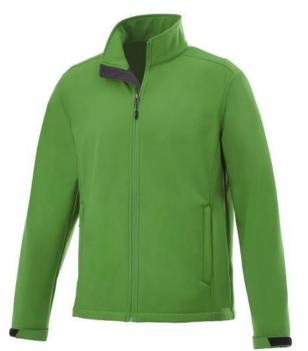

The Maxson men's softshell jacket is an excellent choice. The jacket is made of Mechanical stretch woven with waterproof, breathable membrane and water repellent finish of 100% Polyester, 270 g/m2, Bonding, Micro fleece of 100% Polyester. This is a men's jacket. With an embroidery on this jacket you give it a particularly noble look. Do you really want a jacket, but aren't sure which one yet or have further questions? Our sales consultants are at your side with advice and action. In case of digital transfer it is not possible to choose white as a single logo colour on a coloured variant. Please choose transfer in this case.