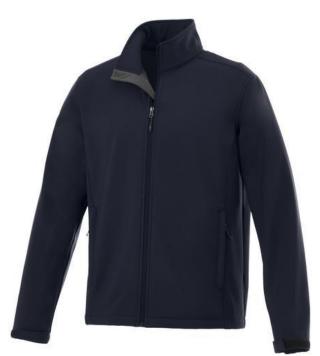

The Maxson men's softshell jacket is an excellent choice. The jacket is made of Mechanical stretch woven with waterproof, breathable membrane and water repellent finish of 100% Polyester, 270 g/m2, Bonding, Micro fleece of 100% Polyester. This is a men's jacket. With an embroidery on this jacket you give it a particularly noble look. Do you really want a jacket, but aren't sure which one yet or have further questions? Our sales consultants are at your side with advice and action. In case of digital transfer it is not possible to choose white as a single logo colour on a coloured variant. Please choose transfer in this case.