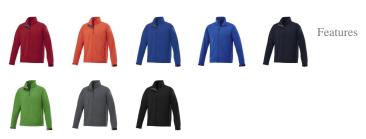

Colour

Brand: Elevate Life Minimum quantity: 3 Unit(s) Material: abs Weight: 554.17 g. Dishwasher proof No

Do you have a specific question or do you want more information about this item, please call 1800 800 801.