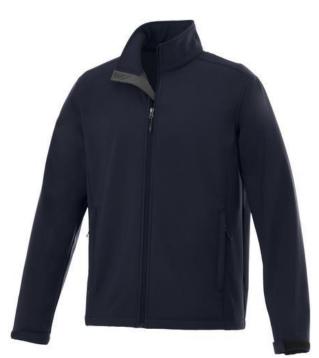

The Maxson men's softshell jacket is an excellent choice. The jacket is made of Mechanical stretch woven with waterproof, breathable membrane and water repellent finish of 100% Polyester, 270 g/m2, Bonding, Micro fleece of 100% Polyester. This is a men's jacket. With an embroidery on this jacket you give it a particularly noble look. Do you really want a jacket, but aren't sure which one yet or have further questions? Our sales consultants are at your side with advice and action. In case of digital transfer it is not possible to choose white as a single logo colour on a coloured variant. Please choose transfer in this case.