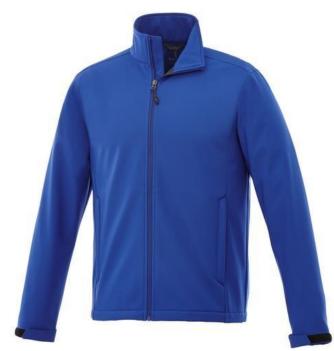

The Maxson men's softshell jacket is an excellent choice. The jacket is made of Mechanical stretch woven with waterproof, breathable membrane and water repellent finish of 100% Polyester, 270 g/m2, Bonding, Micro fleece of 100% Polyester. This is a men's jacket. With an embroidery on this jacket you give it a particularly noble look. Do you really want a jacket, but aren't sure which one yet or have further questions? Our sales consultants are at your side with advice and action. In case of digital transfer it is not possible to choose white as a single logo colour on a coloured variant. Please choose transfer in this case.