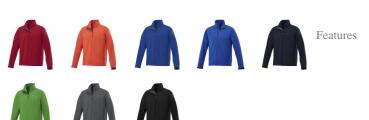

## Colour

Brand: Elevate Life Minimum quantity: 3 Unit(s) Material: abs Weight: 554.17 g. Dishwasher proof No

Do you have a specific question or do you want more information about this item, please call 1800 800 801.