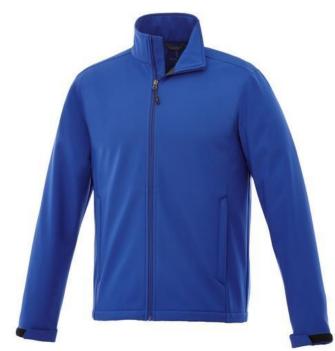

The Maxson men's softshell jacket is an excellent choice. The jacket is made of Mechanical stretch woven with waterproof, breathable membrane and water repellent finish of 100% Polyester, 270 g/m2, Bonding, Micro fleece of 100% Polyester. This is a men's jacket. With an embroidery on this jacket you give it a particularly noble look. Do you really want a jacket, but aren't sure which one yet or have further questions? Our sales consultants are at your side with advice and action. In case of digital transfer it is not possible to choose white as a single logo colour on a coloured variant. Please choose transfer in this case.