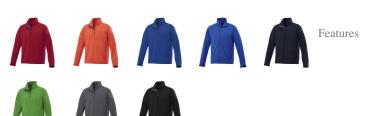

## Colour

Brand: Elevate Life Minimum quantity: 3 Unit(s) Material: abs Weight: 554.17 g. Dishwasher proof No

Do you have a specific question or do you want more information about this item, please call 1800 800 801.