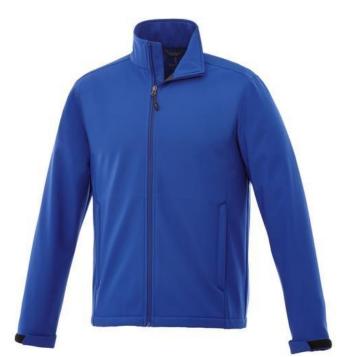

The Maxson men's softshell jacket is an excellent choice. The jacket is made of Mechanical stretch woven with waterproof, breathable membrane and water repellent finish of 100% Polyester, 270 g/m2, Bonding, Micro fleece of 100% Polyester. This is a men's jacket. With an embroidery on this jacket you give it a particularly noble look. Do you really want a jacket, but aren't sure which one yet or have further questions? Our sales consultants are at your side with advice and action. In case of digital transfer it is not possible to choose white as a single logo colour on a coloured variant. Please choose transfer in this case.