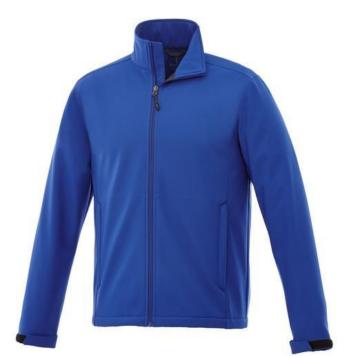

The Maxson men's softshell jacket is an excellent choice. The jacket is made of Mechanical stretch woven with waterproof, breathable membrane and water repellent finish of 100% Polyester, 270 g/m2, Bonding, Micro fleece of 100% Polyester. This is a men's jacket. With an embroidery on this jacket you give it a particularly noble look. Do you really want a jacket, but aren't sure which one yet or have further questions? Our sales consultants are at your side with advice and action. In case of digital transfer it is not possible to choose white as a single logo colour on a coloured variant. Please choose transfer in this case.