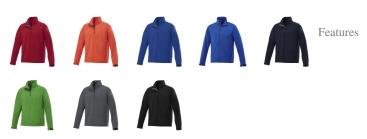

Colour

Brand: Elevate Life Minimum quantity: 3 Unit(s) Material: abs Weight: 554.17 g. Dishwasher proof No

Do you have a specific question or do you want more information about this item, please call 1800 800 801.