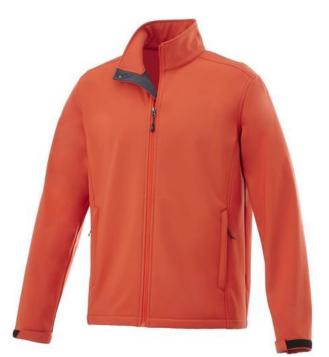

The Maxson men's softshell jacket is an excellent choice. The jacket is made of Mechanical stretch woven with waterproof, breathable membrane and water repellent finish of 100% Polyester, 270 g/m2, Bonding, Micro fleece of 100% Polyester. This is a men's jacket. With an embroidery on this jacket you give it a particularly noble look. Do you really want a jacket, but aren't sure which one yet or have further questions? Our sales consultants are at your side with advice and action. In case of digital transfer it is not possible to choose white as a single logo colour on a coloured variant. Please choose transfer in this case.