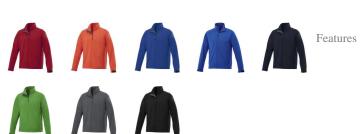

## Colour

Brand: Elevate Life Minimum quantity: 3 Unit(s) Material: abs Weight: 554.17 g. Dishwasher proof No

Do you have a specific question or do you want more information about this item, please call 1800 800 801.