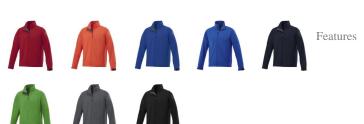

## Colour

Brand: Elevate Life Minimum quantity: 3 Unit(s) Material: abs Weight: 554.17 g. Dishwasher proof No

Do you have a specific question or do you want more information about this item, please call 1800 800 801.