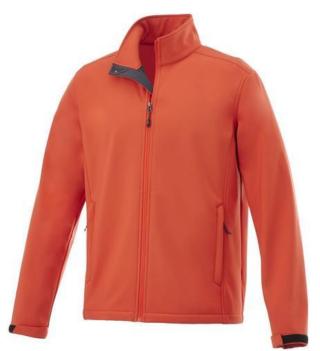

The Maxson men's softshell jacket is an excellent choice. The jacket is made of Mechanical stretch woven with waterproof, breathable membrane and water repellent finish of 100% Polyester, 270 g/m2, Bonding, Micro fleece of 100% Polyester. This is a men's jacket. With an embroidery on this jacket you give it a particularly noble look. Do you really want a jacket, but aren't sure which one yet or have further questions? Our sales consultants are at your side with advice and action. In case of digital transfer it is not possible to choose white as a single logo colour on a coloured variant. Please choose transfer in this case.