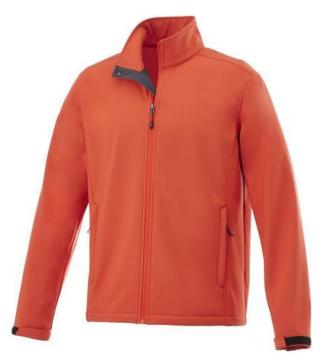

The Maxson men's softshell jacket is an excellent choice. The jacket is made of Mechanical stretch woven with waterproof, breathable membrane and water repellent finish of 100% Polyester, 270 g/m2, Bonding, Micro fleece of 100% Polyester. This is a men's jacket. With an embroidery on this jacket you give it a particularly noble look. Do you really want a jacket, but aren't sure which one yet or have further questions? Our sales consultants are at your side with advice and action. In case of digital transfer it is not possible to choose white as a single logo colour on a coloured variant. Please choose transfer in this case.