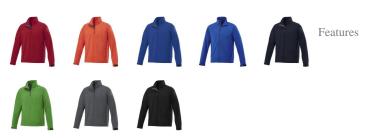

Colour

Brand: Elevate Life Minimum quantity: 3 Unit(s) Material: abs Weight: 554.17 g. Dishwasher proof No

Do you have a specific question or do you want more information about this item, please call 1800 800 801.