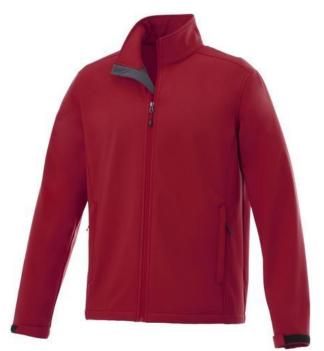

The Maxson men's softshell jacket is an excellent choice. The jacket is made of Mechanical stretch woven with waterproof, breathable membrane and water repellent finish of 100% Polyester, 270 g/m2, Bonding, Micro fleece of 100% Polyester. This is a men's jacket. With an embroidery on this jacket you give it a particularly noble look. Do you really want a jacket, but aren't sure which one yet or have further questions? Our sales consultants are at your side with advice and action. In case of digital transfer it is not possible to choose white as a single logo colour on a coloured variant. Please choose transfer in this case.