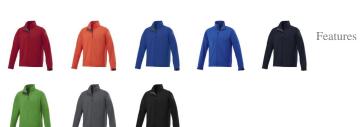

## Colour

Brand: Elevate Life Minimum quantity: 3 Unit(s) Material: abs Weight: 554.17 g. Dishwasher proof No

Do you have a specific question or do you want more information about this item, please call 1800 800 801.