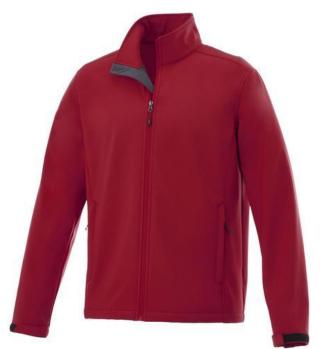

The Maxson men's softshell jacket is an excellent choice. The jacket is made of Mechanical stretch woven with waterproof, breathable membrane and water repellent finish of 100% Polyester, 270 g/m2, Bonding, Micro fleece of 100% Polyester. This is a men's jacket. With an embroidery on this jacket you give it a particularly noble look. Do you really want a jacket, but aren't sure which one yet or have further questions? Our sales consultants are at your side with advice and action. In case of digital transfer it is not possible to choose white as a single logo colour on a coloured variant. Please choose transfer in this case.