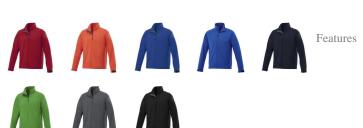

## Colour

Brand: Elevate Life Minimum quantity: 3 Unit(s) Material: abs Weight: 554.17 g. Dishwasher proof No

Do you have a specific question or do you want more information about this item, please call 1800 800 801.