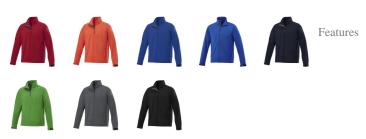

Colour

Brand: Elevate Life Minimum quantity: 3 Unit(s) Material: abs Weight: 554.17 g. Dishwasher proof No

Do you have a specific question or do you want more information about this item, please call 1800 800 801.