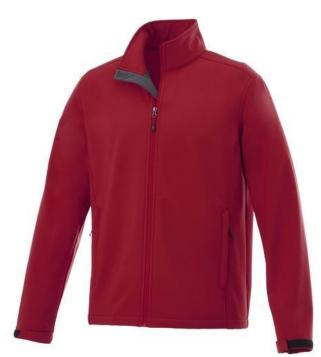

The Maxson men's softshell jacket is an excellent choice. The jacket is made of Mechanical stretch woven with waterproof, breathable membrane and water repellent finish of 100% Polyester, 270 g/m2, Bonding, Micro fleece of 100% Polyester. This is a men's jacket. With an embroidery on this jacket you give it a particularly noble look. Do you really want a jacket, but aren't sure which one yet or have further questions? Our sales consultants are at your side with advice and action. In case of digital transfer it is not possible to choose white as a single logo colour on a coloured variant. Please choose transfer in this case.