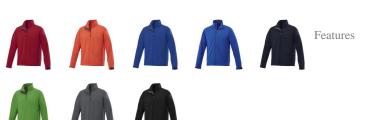

## Colour

Brand: Elevate Life Minimum quantity: 3 Unit(s) Material: abs Weight: 554.17 g. Dishwasher proof No

Do you have a specific question or do you want more information about this item, please call 1800 800 801.