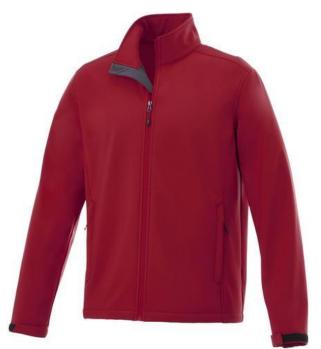

The Maxson men's softshell jacket is an excellent choice. The jacket is made of Mechanical stretch woven with waterproof, breathable membrane and water repellent finish of 100% Polyester, 270 g/m2, Bonding, Micro fleece of 100% Polyester. This is a men's jacket. With an embroidery on this jacket you give it a particularly noble look. Do you really want a jacket, but aren't sure which one yet or have further questions? Our sales consultants are at your side with advice and action. In case of digital transfer it is not possible to choose white as a single logo colour on a coloured variant. Please choose transfer in this case.