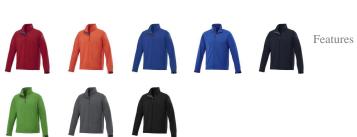

## Colour

Brand: Elevate Life Minimum quantity: 3 Unit(s) Material: abs Weight: 554.17 g. Dishwasher proof No

Do you have a specific question or do you want more information about this item, please call 1800 800 801.