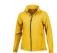

## Colour

Brand: Elevate Life

Material: polyester Weight: 285.00 g. Dishwasher proof No

Minimum quantity: 3 Unit(s)

Features

key, This jacket is made of 240T woven with water resistant coating and water repellent finish of 100% Polyester, 80 g/m2. This is a women's jacket. With an embroidery on this jacket you give it a particularly noble look. Do you really want a jacket, but aren't sure which one yet or have further questions? Our sales consultants are at your side with advice and action. In case of digital transfer it is not possible to choose white as a single logo colour on a coloured variant. Please choose transfer in this case.