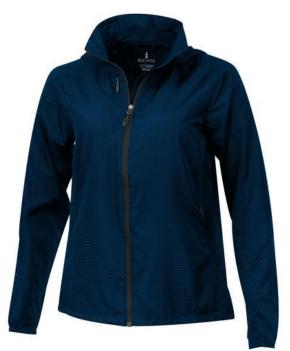

The Flint women's lightweight jacket is a jacket with the best finishing options. When it comes to clothing, the material is

## Colour

Brand: Elevate Life

Material: polyester Weight: 285.00 g. Dishwasher proof No

Minimum quantity: 3 Unit(s)

Features

key, This jacket is made of 240T woven with water resistant coating and water repellent finish of 100% Polyester, 80 g/m2. This is a women's jacket. With an embroidery on this jacket you give it a particularly noble look. Do you really want a jacket, but aren't sure which one yet or have further questions? Our sales consultants are at your side with advice and action. In case of digital transfer it is not possible to choose white as a single logo colour on a coloured variant. Please choose transfer in this case.