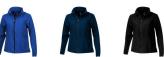

## Colour

Brand: Elevate Life

Material: polyester Weight: 285.00 g. Dishwasher proof No

Minimum quantity: 3 Unit(s)

Features

key, This jacket is made of 240T woven with water resistant coating and water repellent finish of 100% Polyester, 80 g/m2. This is a women's jacket. With an embroidery on this jacket you give it a particularly noble look. Do you really want a jacket, but aren't sure which one yet or have further questions? Our sales consultants are at your side with advice and action. In case of digital transfer it is not possible to choose white as a single logo colour on a coloured variant. Please choose transfer in this case.