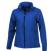

## Colour

Brand: Elevate Life

Material: polyester Weight: 285.00 g. Dishwasher proof No

Minimum quantity: 3 Unit(s)

Features

key, This jacket is made of 240T woven with water resistant coating and water repellent finish of 100% Polyester, 80 g/m2. This is a women's jacket. With an embroidery on this jacket you give it a particularly noble look. Do you really want a jacket, but aren't sure which one yet or have further questions? Our sales consultants are at your side with advice and action. In case of digital transfer it is not possible to choose white as a single logo colour on a coloured variant. Please choose transfer in this case.