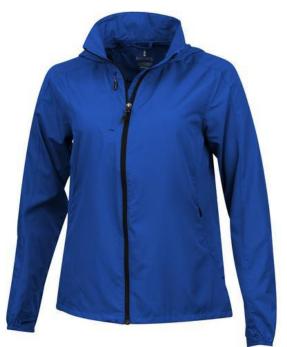

## Colour

Brand: Elevate Life

Material: polyester Weight: 285.00 g. Dishwasher proof No

Minimum quantity: 3 Unit(s)

Features

The Flint women's lightweight jacket is a jacket with the best finishing options. When it comes to clothing, the material is key, This jacket is made of 240T woven with water resistant coating and water repellent finish of 100% Polyester, 80 g/m2. This is a women's jacket. With an embroidery on this jacket you give it a particularly noble look. Do you really want a jacket, but aren't sure which one yet or have further questions? Our sales consultants are at your side with advice and action. In case of digital transfer it is not possible to choose white as a single logo colour on a coloured variant. Please choose transfer in