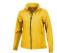

## Colour

Brand: Elevate Life

Material: polyester Weight: 285.00 g. Dishwasher proof No

Minimum quantity: 3 Unit(s)

Features

The Flint women's lightweight jacket is a jacket with the best finishing options. When it comes to clothing, the material is key, This jacket is made of 240T woven with water resistant coating and water repellent finish of 100% Polyester, 80 g/m2. This is a women's jacket. With an embroidery on this jacket you give it a particularly noble look. Do you really want a jacket, but aren't sure which one yet or have further questions? Our sales consultants are at your side with advice and action. In case of digital transfer it is not possible to choose white as a single logo colour on a coloured variant. Please choose transfer in