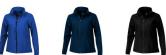

## Colour

Brand: Elevate Life

Material: polyester Weight: 285.00 g. Dishwasher proof No

Minimum quantity: 3 Unit(s)

Features

The Flint women's lightweight jacket is a jacket with the best finishing options. When it comes to clothing, the material is key, This jacket is made of 240T woven with water resistant coating and water repellent finish of 100% Polyester, 80 g/m2. This is a women's jacket. With an embroidery on this jacket you give it a particularly noble look. Do you really want a jacket, but aren't sure which one yet or have further questions? Our sales consultants are at your side with advice and action. In case of digital transfer it is not possible to choose white as a single logo colour on a coloured variant. Please choose transfer in