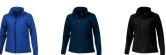

## Colour

Brand: Elevate Life

Material: polyester Weight: 285.00 g. Dishwasher proof No

Minimum quantity: 3 Unit(s)

Features

finishing options. When it comes to clothing, the material is key, This jacket is made of 240T woven with water resistant coating and water repellent finish of 100% Polyester, 80 g/m2. consultants are at your side with advice and action. In case of digital transfer it is not possible to choose white as a single logo colour on a coloured variant. Please choose transfer in