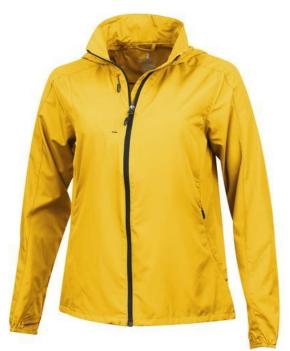

The Flint women's lightweight jacket is a jacket with the best This is a women's jacket. With an embroidery on this jacket you give it a particularly noble look. Do you really want a jacket, but aren't sure which one yet or have further questions? Our sales this case.

## Colour

Brand: Elevate Life

Material: polyester Weight: 285.00 g. Dishwasher proof No

Minimum quantity: 3 Unit(s)

Features

finishing options. When it comes to clothing, the material is key, This jacket is made of 240T woven with water resistant coating and water repellent finish of 100% Polyester, 80 g/m2. consultants are at your side with advice and action. In case of digital transfer it is not possible to choose white as a single logo colour on a coloured variant. Please choose transfer in