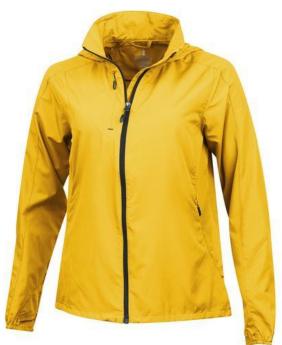

## Colour

Brand: Elevate Life

Material: polyester Weight: 285.00 g. Dishwasher proof No

Minimum quantity: 3 Unit(s)

Features

The Flint women's lightweight jacket is a jacket with the best finishing options. When it comes to clothing, the material is key, This jacket is made of 240T woven with water resistant coating and water repellent finish of 100% Polyester, 80 g/m2. This is a women's jacket. With an embroidery on this jacket you give it a particularly noble look. Do you really want a jacket, but aren't sure which one yet or have further questions? Our sales consultants are at your side with advice and action. In case of digital transfer it is not possible to choose white as a single logo colour on a coloured variant. Please choose transfer in