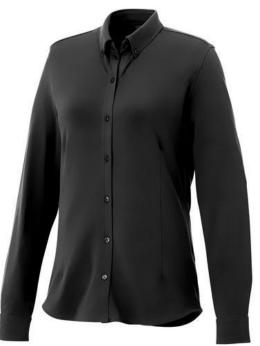

## Bigelow long sleeve women's pique shirt 107411993

Self fabric collar. Stretch fabric. Adjustable cuff with single pleat. Button-down collar. Shaped seams and tapered waist for flattering fit. Satin piping at inside neck. Dyed-to-match engraved buttons. Woven main label. In case of digital transfer it is not possible to choose white as a single logo colour on a coloured variant. Please choose transfer in this case. Colour

Brand: Elevate Life Minimum quantity: 5 Unit(s) Material: cotton Weight: 348.33 g. Dishwasher proof No

Do you have a specific question or do you want more information about this item, please call 1800 800 801.