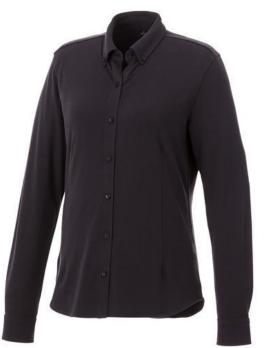

## Bigelow long sleeve women's pique shirt 107411894

Self fabric collar. Stretch fabric. Adjustable cuff with single pleat. Button-down collar. Shaped seams and tapered waist for flattering fit. Satin piping at inside neck. Dyed-to-match engraved buttons. Woven main label. In case of digital transfer it is not possible to choose white as a single logo colour on a coloured variant. Please choose transfer in this case. Colour

Brand: Elevate Life Minimum quantity: 5 Unit(s) Material: cotton Weight: 348.33 g. Dishwasher proof No

Do you have a specific question or do you want more information about this item, please call 1800 800 801.