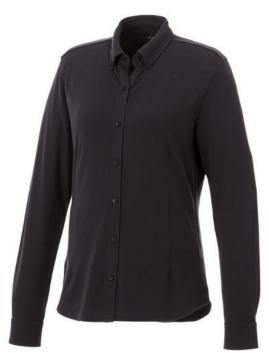

Self fabric collar. Stretch fabric. Adjustable cuff with single pleat. Button-down collar. Shaped seams and tapered waist for flattering fit. Satin piping at inside neck. Dyed-to-match engraved buttons. Woven main label. In case of digital transfer it is not possible to choose white as a single logo colour on a coloured variant. Please choose transfer in this case.