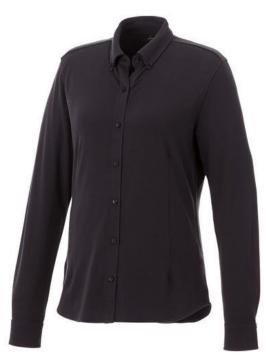

Self fabric collar. Stretch fabric. Adjustable cuff with single pleat. Button-down collar. Shaped seams and tapered waist for flattering fit. Satin piping at inside neck. Dyed-to-match engraved buttons. Woven main label. In case of digital transfer it is not possible to choose white as a single logo colour on a coloured variant. Please choose transfer in this case.