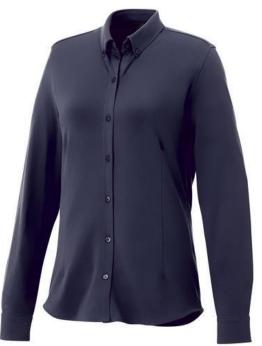

## Bigelow long sleeve women's pique shirt 107411494

Self fabric collar. Stretch fabric. Adjustable cuff with single pleat. Button-down collar. Shaped seams and tapered waist for flattering fit. Satin piping at inside neck. Dyed-to-match engraved buttons. Woven main label. In case of digital transfer it is not possible to choose white as a single logo colour on a coloured variant. Please choose transfer in this case. Colour

Brand: Elevate Life Minimum quantity: 5 Unit(s) Material: cotton Weight: 348.33 g. Dishwasher proof No

Do you have a specific question or do you want more information about this item, please call 1800 800 801.