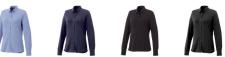

## Colour

Brand: Elevate Life

Material: cotton Weight: 348.33 g. Dishwasher proof No

Minimum quantity: 5 Unit(s)

Features

Do you have a specific question or do you want more information about this item, please call 1800 800 801.