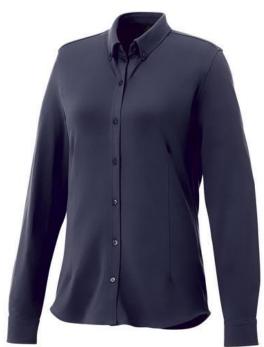

Self fabric collar. Stretch fabric. Adjustable cuff with single pleat. Button-down collar. Shaped seams and tapered waist for flattering fit. Satin piping at inside neck. Dyed-to-match engraved buttons. Woven main label. In case of digital transfer it is not possible to choose white as a single logo colour on a coloured variant. Please choose transfer in this case.