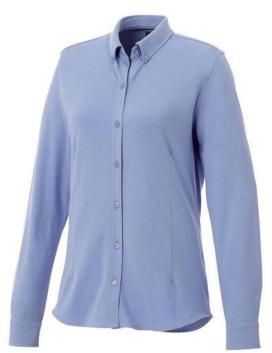

Self fabric collar. Stretch fabric. Adjustable cuff with single pleat. Button-down collar. Shaped seams and tapered waist for flattering fit. Satin piping at inside neck. Dyed-to-match engraved buttons. Woven main label. In case of digital transfer it is not possible to choose white as a single logo colour on a coloured variant. Please choose transfer in this case.