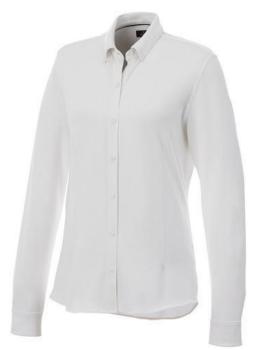

## Bigelow long sleeve women's pique shirt 107411010

Self fabric collar. Stretch fabric. Adjustable cuff with single pleat. Button-down collar. Shaped seams and tapered waist for flattering fit. Satin piping at inside neck. Dyed-to-match engraved buttons. Woven main label. In case of digital transfer it is not possible to choose white as a single logo colour on a coloured variant. Please choose transfer in this case. Colour

Brand: Elevate Life Minimum quantity: 5 Unit(s) Material: cotton Weight: 348.33 g. Dishwasher proof No

Do you have a specific question or do you want more information about this item, please call 1800 800 801.