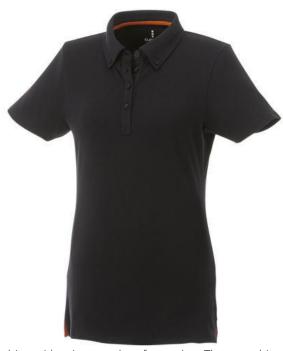

Polo shirts with print get a lot of attention. They are chic and come in many colors and designs. The Atkinson short sleeve button-down women's polo is a polo with many print options. This polo shirt is short sleeve. The shirt has the fit Regular Fit. The material of the polo is Double piqué knit of 95% Cotton and 5% Elastane, 200 g/m2. The polo shirt is a women's polo. Most of our polo shirts are available for men and women. This polo can also be decorated with embroidery. This gives it a particularly elegant appearance. With a polo with print your company gets maximum attention. In case of digital transfer it is not possible to choose white as a single logo colour on a coloured variant. Please choose transfer in this case.