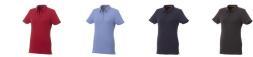

Polo shirts with print get a lot of attention. They are chic and come in many colors and designs. The Atkinson short sleeve button-down women's polo is a polo with many print options. This polo shirt is short sleeve. The shirt has the fit Regular Fit. The material of the polo is Double piqué knit of 95% Cotton and 5% Elastane, 200 g/m2. The polo shirt is a women's polo. Most of our polo shirts are available for men and women. This polo can also be decorated with embroidery. This gives it a particularly elegant appearance. With a polo with print your company gets maximum attention. In case of digital transfer it is not possible to choose white as a single logo colour on a coloured variant. Please choose transfer in this case.