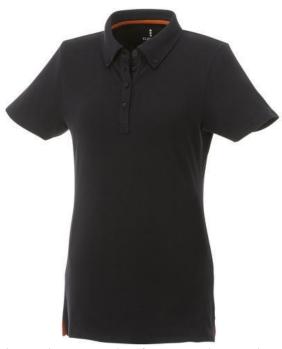

Polo shirts with print get a lot of attention. They are chic and come in many colors and designs. The Atkinson short sleeve button-down women's polo is a polo with many print options. This polo shirt is short sleeve. The shirt has the fit Regular Fit. The material of the polo is Double piqué knit of 95% Cotton and 5% Elastane, 200 g/m2. The polo shirt is a women's polo. Most of our polo shirts are available for men and women. This polo can also be decorated with embroidery. This gives it a particularly elegant appearance. With a polo with print your company gets maximum attention. In case of digital transfer it is not possible to choose white as a single logo colour on a coloured variant. Please choose transfer in this case.