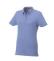

Polo shirts with print get a lot of attention. They are chic and come in many colors and designs. The Atkinson short sleeve button-down women's polo is a polo with many print options. This polo shirt is short sleeve. The shirt has the fit Regular Fit. The material of the polo is Double piqué knit of 95% Cotton and 5% Elastane, 200 g/m2. The polo shirt is a women's polo. Most of our polo shirts are available for men and women. This polo can also be decorated with embroidery. This gives it a particularly elegant appearance. With a polo with print your company gets maximum attention. In case of digital transfer it is not possible to choose white as a single logo colour on a coloured variant. Please choose transfer in this case.