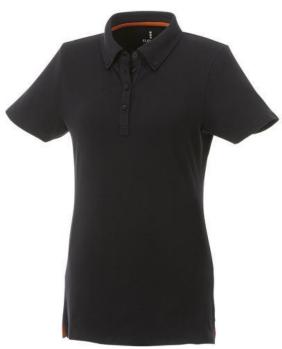

Polo shirts with print get a lot of attention. They are chic and come in many colors and designs. The Atkinson short sleeve button-down women's polo is a polo with many print options. This polo shirt is short sleeve. The shirt has the fit Regular Fit. The material of the polo is Double piqué knit of 95% Cotton and 5% Elastane, 200 g/m2. The polo shirt is a women's polo. Most of our polo shirts are available for men and women. This polo can also be decorated with embroidery. This gives it a particularly elegant appearance. With a polo with print your company gets maximum attention. In case of digital transfer it is not possible to choose white as a single logo colour on a coloured variant. Please choose transfer in this case.