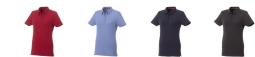

Polo shirts with print get a lot of attention. They are chic and come in many colors and designs. The Atkinson short sleeve button-down women's polo is a polo with many print options. This polo shirt is short sleeve. The shirt has the fit Regular Fit. The material of the polo is Double piqué knit of 95% Cotton and 5% Elastane, 200 g/m2. The polo shirt is a women's polo. Most of our polo shirts are available for men and women. This polo can also be decorated with embroidery. This gives it a particularly elegant appearance. With a polo with print your company gets maximum attention. In case of digital transfer it is not possible to choose white as a single logo colour on a coloured variant. Please choose transfer in this case.