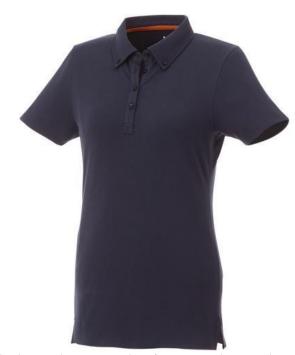

## Atkinson short sleeve button-down women's polo 107398494

Polo shirts with print get a lot of attention. They are chic and come in many colors and designs. The Atkinson short sleeve button-down women's polo is a polo with many print options. This polo shirt is short sleeve. The shirt has the fit Regular Fit. The material of the polo is Double piqué knit of 95% Cotton and 5% Elastane, 200 g/m2. The polo shirt is a women's polo. Most of our polo shirts are available for men and women. This polo can also be decorated with embroidery. This gives it a particularly elegant appearance. With a polo with print your company gets maximum attention.In case of digital transfer it is not possible to choose white as a single logo colour on a coloured variant. Please choose transfer in this case.