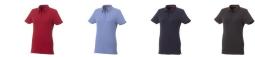

Polo shirts with print get a lot of attention. They are chic and come in many colors and designs. The Atkinson short sleeve button-down women's polo is a polo with many print options. This polo shirt is short sleeve. The shirt has the fit Regular Fit. The material of the polo is Double piqué knit of 95% Cotton and 5% Elastane, 200 g/m2. The polo shirt is a women's polo. Most of our polo shirts are available for men and women. This polo can also be decorated with embroidery. This gives it a particularly elegant appearance. With a polo with print your company gets maximum attention. In case of digital transfer it is not possible to choose white as a single logo colour on a coloured variant. Please choose transfer in this case.

## Colour

Brand: Elevate Life Minimum quantity: 5 Unit(s) Material: cotton Weight: 209.00 g. Dishwasher proof No

Do you have a specific question or do you want more information about this item, please call 1800 800 801.