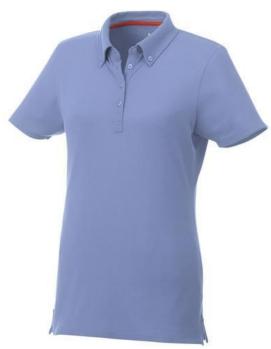

Polo shirts with print get a lot of attention. They are chic and come in many colors and designs. The Atkinson short sleeve button-down women's polo is a polo with many print options. This polo shirt is short sleeve. The shirt has the fit Regular Fit. The material of the polo is Double piqué knit of 95% Cotton and 5% Elastane, 200 g/m2. The polo shirt is a women's polo. Most of our polo shirts are available for men and women. This polo can also be decorated with embroidery. This gives it a particularly elegant appearance. With a polo with print your company gets maximum attention. In case of digital transfer it is not possible to choose white as a single logo colour on a coloured variant. Please choose transfer in this case.