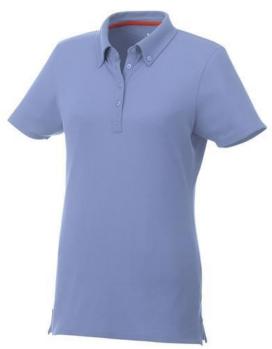

Polo shirts with print get a lot of attention. They are chic and come in many colors and designs. The Atkinson short sleeve button-down women's polo is a polo with many print options. This polo shirt is short sleeve. The shirt has the fit Regular Fit. The material of the polo is Double piqué knit of 95% Cotton and 5% Elastane, 200 g/m2. The polo shirt is a women's polo. Most of our polo shirts are available for men and women. This polo can also be decorated with embroidery. This gives it a particularly elegant appearance. With a polo with print your company gets maximum attention. In case of digital transfer it is not possible to choose white as a single logo colour on a coloured variant. Please choose transfer in this case.