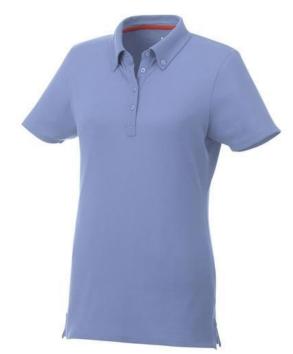

Atkinson short sleeve button-down women's polo 107398403

Polo shirts with print get a lot of attention. They are chic and come in many colors and designs. The Atkinson short sleeve button-down women's polo is a polo with many print options. This polo shirt is short sleeve. The shirt has the fit Regular Fit. The material of the polo is Double piqué knit of 95% Cotton and 5% Elastane, 200 g/m2. The polo shirt is a women's polo. Most of our polo shirts are available for men and women. This polo can also be decorated with embroidery. This gives it a particularly elegant appearance. With a polo with print your company gets maximum attention.In case of digital transfer it is not possible to choose white as a single logo colour on a coloured variant. Please choose transfer in this case.