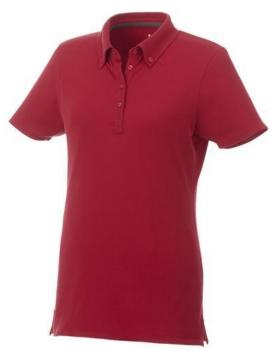

Polo shirts with print get a lot of attention. They are chic and come in many colors and designs. The Atkinson short sleeve button-down women's polo is a polo with many print options. This polo shirt is short sleeve. The shirt has the fit Regular Fit. The material of the polo is Double piqué knit of 95% Cotton and 5% Elastane, 200 g/m2. The polo shirt is a women's polo. Most of our polo shirts are available for men and women. This polo can also be decorated with embroidery. This gives it a particularly elegant appearance. With a polo with print your company gets maximum attention. In case of digital transfer it is not possible to choose white as a single logo colour on a coloured variant. Please choose transfer in this case.