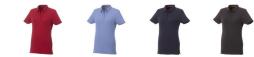

Polo shirts with print get a lot of attention. They are chic and come in many colors and designs. The Atkinson short sleeve button-down women's polo is a polo with many print options. This polo shirt is short sleeve. The shirt has the fit Regular Fit. The material of the polo is Double piqué knit of 95% Cotton and 5% Elastane, 200 g/m2. The polo shirt is a women's polo. Most of our polo shirts are available for men and women. This polo can also be decorated with embroidery. This gives it a particularly elegant appearance. With a polo with print your company gets maximum attention. In case of digital transfer it is not possible to choose white as a single logo colour on a coloured variant. Please choose transfer in this case.