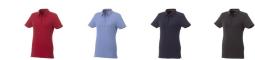

Polo shirts with print get a lot of attention. They are chic and come in many colors and designs. The Atkinson short sleeve button-down women's polo is a polo with many print options. This polo shirt is short sleeve. The shirt has the fit Regular Fit. The material of the polo is Double piqué knit of 95% Cotton and 5% Elastane, 200 g/m2. The polo shirt is a women's polo. Most of our polo shirts are available for men and women. This polo can also be decorated with embroidery. This gives it a particularly elegant appearance. With a polo with print your company gets maximum attention. In case of digital transfer it is not possible to choose white as a single logo colour on a coloured variant. Please choose transfer in this case.