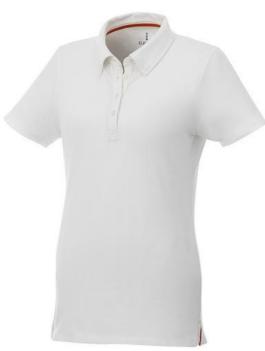

Polo shirts with print get a lot of attention. They are chic and come in many colors and designs. The Atkinson short sleeve button-down women's polo is a polo with many print options. This polo shirt is short sleeve. The shirt has the fit Regular Fit. The material of the polo is Double piqué knit of 95% Cotton and 5% Elastane, 200 g/m2. The polo shirt is a women's polo. Most of our polo shirts are available for men and women. This polo can also be decorated with embroidery. This gives it a particularly elegant appearance. With a polo with print your company gets maximum attention. In case of digital transfer it is not possible to choose white as a single logo colour on a coloured variant. Please choose transfer in this case.