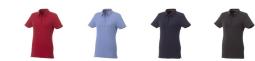

Polo shirts with print get a lot of attention. They are chic and come in many colors and designs. The Atkinson short sleeve button-down women's polo is a polo with many print options. This polo shirt is short sleeve. The shirt has the fit Regular Fit. The material of the polo is Double piqué knit of 95% Cotton and 5% Elastane, 200 g/m2. The polo shirt is a women's polo. Most of our polo shirts are available for men and women. This polo can also be decorated with embroidery. This gives it a particularly elegant appearance. With a polo with print your company gets maximum attention. In case of digital transfer it is not possible to choose white as a single logo colour on a coloured variant. Please choose transfer in this case.