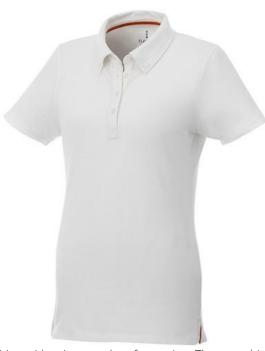

Polo shirts with print get a lot of attention. They are chic and come in many colors and designs. The Atkinson short sleeve button-down women's polo is a polo with many print options. This polo shirt is short sleeve. The shirt has the fit Regular Fit. The material of the polo is Double piqué knit of 95% Cotton and 5% Elastane, 200 g/m2. The polo shirt is a women's polo. Most of our polo shirts are available for men and women. This polo can also be decorated with embroidery. This gives it a particularly elegant appearance. With a polo with print your company gets maximum attention. In case of digital transfer it is not possible to choose white as a single logo colour on a coloured variant. Please choose transfer in this case.