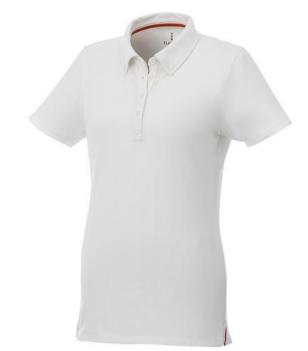

Atkinson short sleeve button-down women's polo 107398010

Colour

Minimum quantity: 5 Unit(s) Material: cotton Weight: 209.00 g. Dishwasher proof No

Polo shirts with print get a lot of attention. They are chic and come in many colors and designs. The Atkinson short sleeve button-down women's polo is a polo with many print options. This polo shirt is short sleeve. The shirt has the fit Regular Fit. The material of the polo is Double piqué knit of 95% Cotton and 5% Elastane, 200 g/m2. The polo shirt is a women's polo. Most of our polo shirts are available for men and women. This polo can also be decorated with embroidery. This gives it a particularly elegant appearance. With a polo with print your company gets maximum attention. In case of digital transfer it is not possible to choose white as a single logo colour on a coloured variant. Please choose transfer in this case.