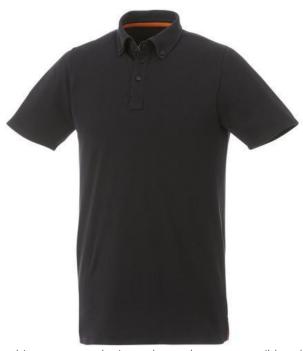

Polo shirts are a popular item, due to the many possible colors and printing options. The Atkinson short sleeve button-down men's polo is a good choice - no matter what the occasion is. The polo is short sleeve. The shirt has the fit Regular Fit. The material of the polo is Double piqué knit of 95% Cotton and 5% Elastane, 200 g/m2. This is a men's polo. Most of our polo shirts are available in men's and women's versions. This polo can also be decorated with embroidery. This gives it a particularly elegant appearance. Polos are also particularly popular for sponsoring clubs, youth groups or associations.In case of digital transfer it is not possible to choose white as a single logo colour on a coloured variant. Please choose transfer in this case.