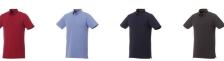

Colour

Brand: Elevate Life Minimum quantity: 5 Unit(s) Material: cotton Weight: 247.00 g. Dishwasher proof No

Do you have a specific question or do you want more information about this item, please call 1800 800 801.