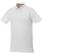

Polo shirts are a popular item, due to the many possible colors and printing options. The Atkinson short sleeve button-down men's polo is a good choice - no matter what the occasion is. The polo is short sleeve. The shirt has the fit Regular Fit. The material of the polo is Double piqué knit of 95% Cotton and 5% Elastane, 200 g/m2. This is a men's polo. Most of our polo shirts are available in men's and women's versions. This polo can also be decorated with embroidery. This gives it a particularly elegant appearance. Polos are also particularly popular for sponsoring clubs, youth groups or associations.In case of digital transfer it is not possible to choose white as a single logo colour on a coloured variant. Please choose transfer in this case.

Colour

Brand: Elevate Life Minimum quantity: 5 Unit(s) Material: cotton Weight: 247.00 g. Dishwasher proof No

Do you have a specific question or do you want more information about this item, please call 1800 800 801.