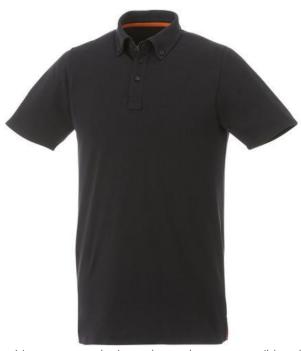

Polo shirts are a popular item, due to the many possible colors and printing options. The Atkinson short sleeve button-down men's polo is a good choice - no matter what the occasion is. The polo is short sleeve. The shirt has the fit Regular Fit. The material of the polo is Double piqué knit of 95% Cotton and 5% Elastane, 200 g/m2. This is a men's polo. Most of our polo shirts are available in men's and women's versions. This polo can also be decorated with embroidery. This gives it a particularly elegant appearance. Polos are also particularly popular for sponsoring clubs, youth groups or associations.In case of digital transfer it is not possible to choose white as a single logo colour on a coloured variant. Please choose transfer in this case.