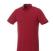

Polo shirts are a popular item, due to the many possible colors and printing options. The Atkinson short sleeve button-down men's polo is a good choice - no matter what the occasion is. The polo is short sleeve. The shirt has the fit Regular Fit. The material of the polo is Double piqué knit of 95% Cotton and 5% Elastane, 200 g/m2. This is a men's polo. Most of our polo shirts are available in men's and women's versions. This polo can also be decorated with embroidery. This gives it a particularly elegant appearance. Polos are also particularly popular for sponsoring clubs, youth groups or associations.In case of digital transfer it is not possible to choose white as a single logo colour on a coloured variant. Please choose transfer in this case.

Colour

Brand: Elevate Life Minimum quantity: 5 Unit(s) Material: cotton Weight: 247.00 g. Dishwasher proof No

Do you have a specific question or do you want more information about this item, please call 1800 800 801.