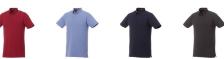

Polo shirts are a popular item, due to the many possible colors and printing options. The Atkinson short sleeve button-down men's polo is a good choice - no matter what the occasion is. The polo is short sleeve. The shirt has the fit Regular Fit. The material of the polo is Double piqué knit of 95% Cotton and 5% Elastane, 200 g/m2. This is a men's polo. Most of our polo shirts are available in men's and women's versions. This polo can also be decorated with embroidery. This gives it a particularly elegant appearance. Polos are also particularly popular for sponsoring clubs, youth groups or associations.In case of digital transfer it is not possible to choose white as a single logo colour on a coloured variant. Please choose transfer in this case.

Colour

Brand: Elevate Life Minimum quantity: 5 Unit(s) Material: cotton Weight: 247.00 g. Dishwasher proof No

Do you have a specific question or do you want more information about this item, please call 1800 800 801.