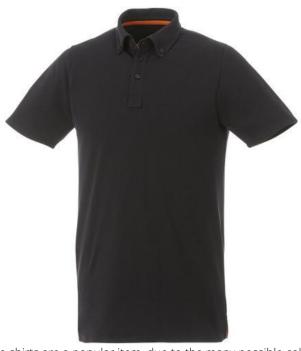

Polo shirts are a popular item, due to the many possible colors and printing options. The Atkinson short sleeve button-down men's polo is a good choice - no matter what the occasion is. The polo is short sleeve. The shirt has the fit Regular Fit. The material of the polo is Double piqué knit of 95% Cotton and 5% Elastane, 200 g/m2. This is a men's polo. Most of our polo shirts are available in men's and women's versions. This polo can also be decorated with embroidery. This gives it a particularly elegant appearance. Polos are also particularly popular for sponsoring clubs, youth groups or associations.In case of digital transfer it is not possible to choose white as a single logo colour on a coloured variant. Please choose transfer in this case.