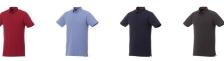

## Colour

Brand: Elevate Life Minimum quantity: 5 Unit(s) Material: cotton Weight: 247.00 g. Dishwasher proof No

Do you have a specific question or do you want more information about this item, please call 1800 800 801.